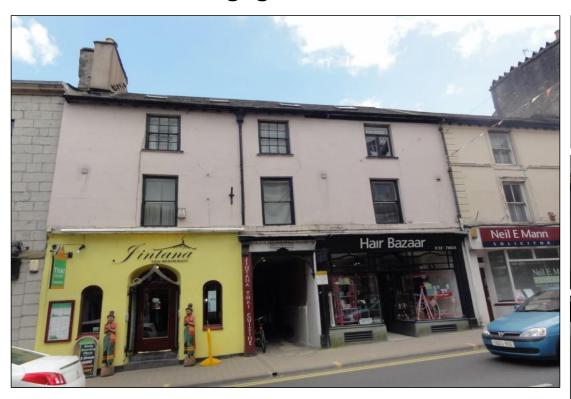

## Belle Vue Place, Highgate, Kendal, Cumbria, LA9 4EN

**Description:**A top floor spacious flat combining modern facilities with old character features. Offered in excellent decorative order having just been re-decorated and re-carpeted throughout.

## **Directions:**

The entrance to flat is down the ally to the right of Jintana Thai Restaurant on Highgate, Kendal. The door has 105 on it and is on the right hand side of the ally way.